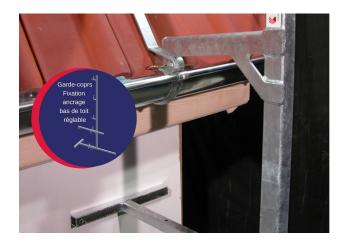

# 12ml guardrail pack with adjustable gutter attachment

The guardrails are fixed on the side or at the bottom of the roof and carry the safety accessories (handrails, baseboards, nets) to provide full protection.

#### **Technical description**

Temporary gutter peripheral collective protection spaced at 3m max New site and renovation with a slope of 60° maximum eaves adjustment Hooking pin Anchor point: gutter anchorage ref 030152 Placed on rafter